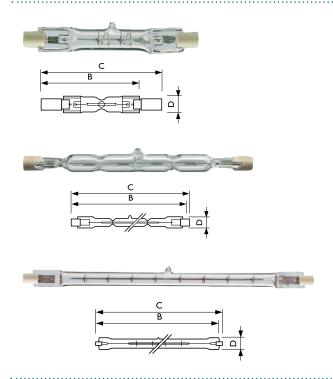

| Product ID | Description | Overall<br>Length<br>B nom. | Diameter<br>Length<br>C max. | Overall<br>Length<br>D max. |
|------------|-------------|-----------------------------|------------------------------|-----------------------------|
| 100W       | COMPACT     | 74.9                        | 78.3                         | 15                          |
| 150W       | COMPACT     | 74.9                        | 78.3                         | 15                          |

Dimensions in mm

| Product ID | Description | Overall<br>Length<br>B nom. | Diameter<br>Length<br>C max. | Overall<br>Length<br>D max. |  |
|------------|-------------|-----------------------------|------------------------------|-----------------------------|--|
| 200W       | SMALL       | 114.2                       | 117.6                        | 12                          |  |
| 300W       | SMALL       | 114.2                       | 117.6                        | 12                          |  |
| 500W       | SMALL       | 114.2                       | 117.6                        | 12                          |  |

Dimensions in mm

| Product ID | Description | Overall<br>Length<br>B nom. | Diameter<br>Length<br>C max. | Overall<br>Length<br>D max. |
|------------|-------------|-----------------------------|------------------------------|-----------------------------|
| 1000W      | LARGE       | 185.7                       | 189.1                        | П                           |
| 1500W      | LARGE       | 250.7                       | 254.1                        | Ш                           |